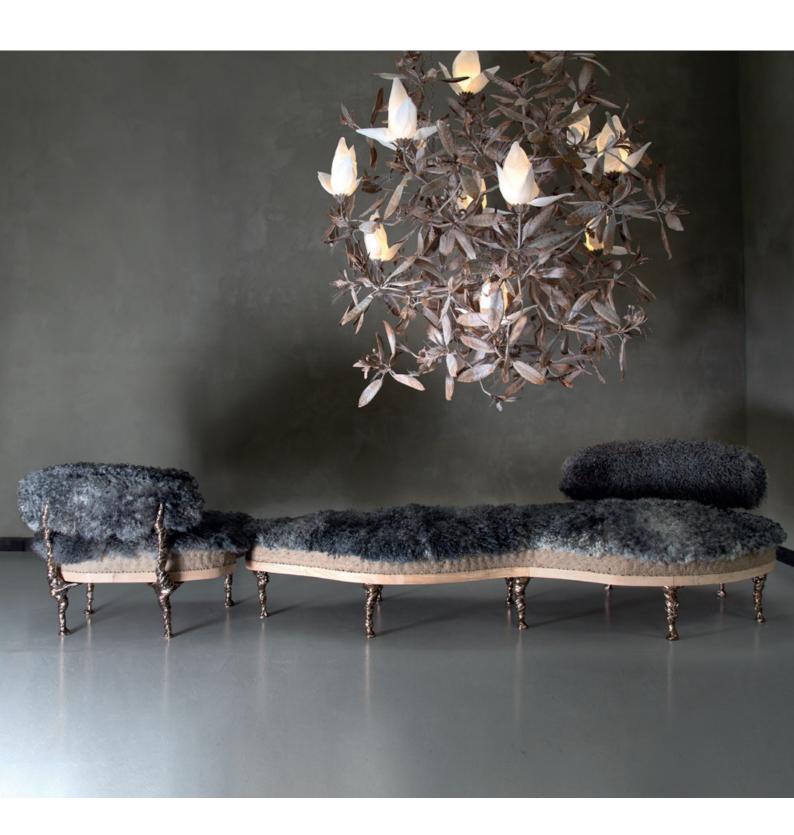

## DADA SOFA AND CHAIR

Created for Collect at Somerset house in 2020, the Sofaman (Sofa + Ottoman) is inspired by the architecture of traditional upholstery with an injection of visceral bronze elements, rope-like in nature. The deconstructed upholstery exposes raw materials: jute, beech, webbing and wool. A nod to maritime materials; gunny sacks, decking, rigging and trade. Topped with a beautiful soft lamb's fleece for curling-up-comfort.

Sofa Dimensions: L.2710 x H.900 x D.1170 Chair Dimensions: L.1080 x H.900 x D.800

Materials: Bronze, beech, jute and natural lamb fleece Finish: Warm golden bronze, natural fleece, jute and beech