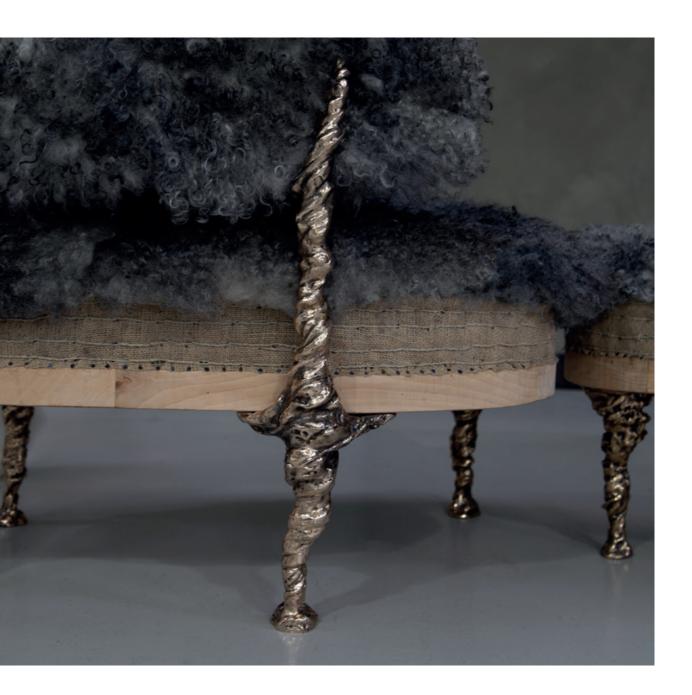

## DADA SOFA AND CHAIR

Created for Collect at Somerset house in 2020, the Sofaman (Sofa + Ottoman) is inspired by the architecture of traditional upholstery with an injection of visceral bronze elements, rope-like in nature. The deconstructed upholstery exposes raw materials: jute, beech, webbing and wool. A nod to maritime materials; gunny sacks, decking, rigging and trade. Topped with a beautiful soft lamb's fleece for curling-up-comfort.

Sofa Dimensions: L.2710 x H.900 x D.1170 Chair Dimensions: L.1080 x H.900 x D.800

Materials: Bronze, beech, jute and natural lamb fleece Finish: Warm golden bronze, natural fleece, jute and beech